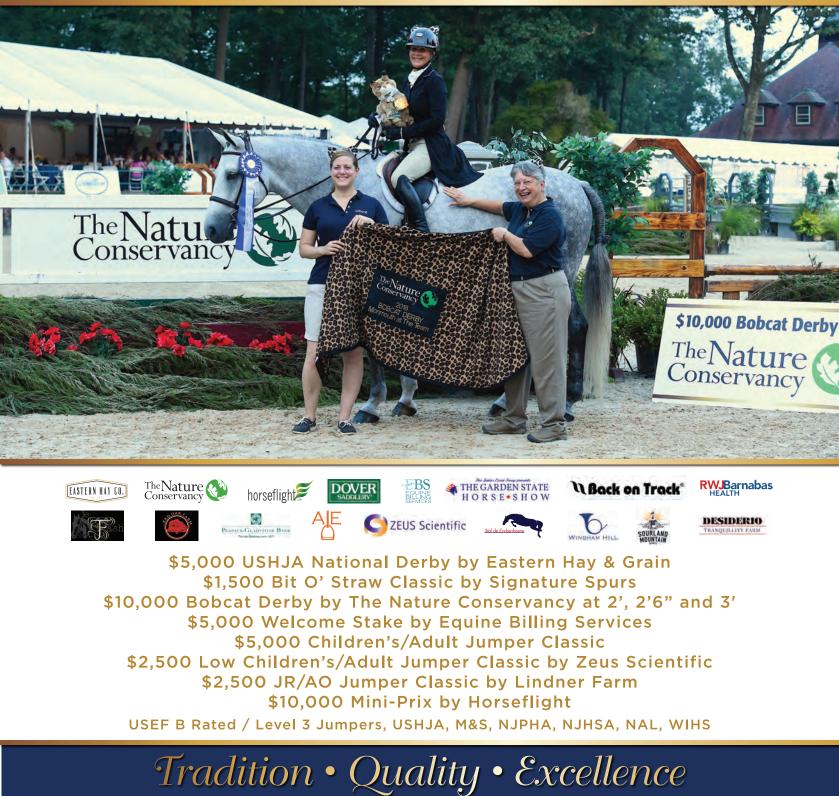

\$2,400 M&S / NAL / WIHS Low Child/Adult Jumper Classic by The Nature Conservancy The Nature

\$5,000 USHJA National Hunter Derby by Eastern Hay EASTERN HAY CO.

\$6,000 M&S / NAL / WIHS High Child/Adult Jumper Classic

by Running S Equine Veterinary Services 🚈

\$10,000 Ted Grant Welcome Jumper Stake by The Spina Family

\$25,000 Grand Prix by EquiJet

Entries close April 15, 2019 Entries and Stalls on first come first serve basis.

"Farming is in our blood. Providing great service and products to our customers has been passed on down thru generations of my family."

est

EASTERN HA

Jour R

Polar Vin Mary a

- Chris Johnson, Owner

EasternHay.com | 845-855-3291 | Pawling, NY

#### 410. \$5,000 USHJA National Hunter Derby Sponsored by Eastern Hay Entry Fee: \$275.00 (\$250.00 + \$25. USHJA fee)

Open to horses that have competed in at least two other classes at the GSHS. Horses may be ridden by juniors, amateurs, or professionals. Horses and riders may cross enter into any division for which they are eligible. Formal attire required. First round is a hunter course, and the second round is a handy hunter course. Top 12 compete in the second round. Fences at 3'0 with four option fences at 3'5". Top eight riders must ride for ribbons. Riders must complete a USHJA Declaration Form at least 1 hour prior to the class to receive zone horse of the year points. 12 ribbons.

Prize money: \$1500 \$1100 \$650 \$400 \$300 \$250 \$200 \$150 \$150 \$100 \$100 \$100

Winner and Reserve awarded special prizes from SeaHorse Tack Trunks.