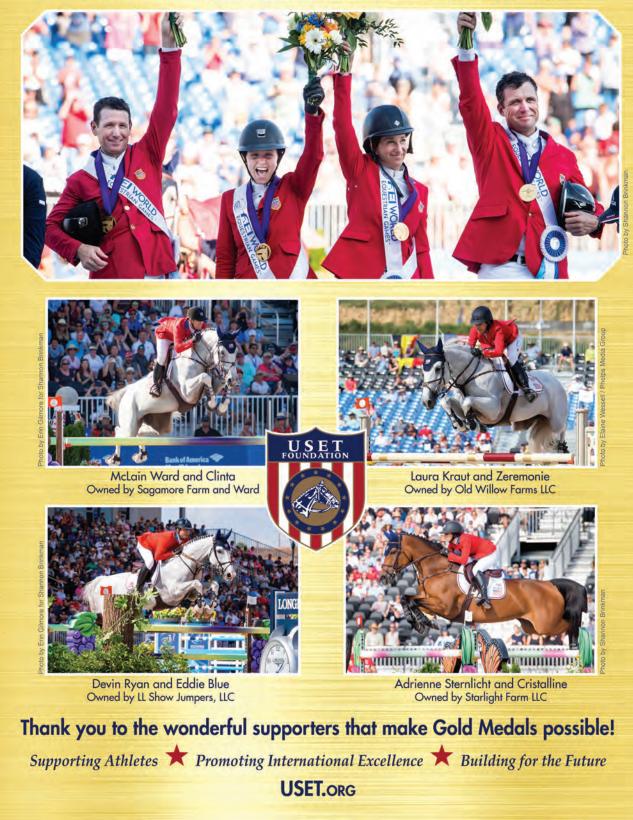

Table II, 2.1
- 652. \$500 1.2M Jumper Table II, 2.1

#### \$7,000 Low Junior/Amateur Owner Jumper Division

If less than 10 entries, class reverts to 100% stake

- **660.** \$1,000 Junior/Amateur Jumper 1.2M Table II, 2b Entry Fee: \$75 + Nominating Fee **Prize money**: \$300 \$200 \$150 \$120 \$100
- **661.** \$1,000 Junior/Amateur Jumper 1.2M Table II, 2.1 Entry Fee: \$75 + Nominating Fee **Prize money**: \$300 \$200 \$150 \$130 \$120 \$100
- 662. \$5,000 John Fritz M&S / NAL Junior/Amateur Jumper Classic 1.25M Table II, 2a/b In Memory of East Side Drive Entry Fee: \$150 + Nominating Fee Prize money: \$1500 \$900 \$600 \$500 \$450 \$400 \$350 \$300



## The USET Foundation Congratulates THE GOLD MEDAL NETJETS® U.S. JUMPING TEAM

2018 FEI WORLD EQUESTRIAN GAMES, TRYON, NORTH CAROLINA





#### Low Children's/Adult Amateur Jumper Division

NJHSA High Score Award Division

Open to horses and ponies. To be run according to USEF Zone II Specification. Fences 3'1"-3'3" (.95-1.0M)

680. Low Child/Adult Jumper Table II, 2b

681. Low Child/Adult Jumper Table II, 2.

#### 682. \$2,400 M&S / NAL / WIHS Low Child/Adult Jumper Classic Table II 2a/b

Entry Fee: \$150.00

The Nature Sponsored by The Nature Conservancy Conservancy If less than 16 entries reverts to a 100% stake.

Annual trophy, "Trooper of the Plains" to be presented to the winner Courtesy of The Duva Family, Mendham, NJ Perpetual trophy donated by Mr. & Mrs. Finn M. W. Caspersen

Prize money: \$720 \$480 \$336 \$240 \$192 \$168 \$144 \$120

#### High Children's/Adult Amateur Jumper Division

NJHSA High Score Award Di